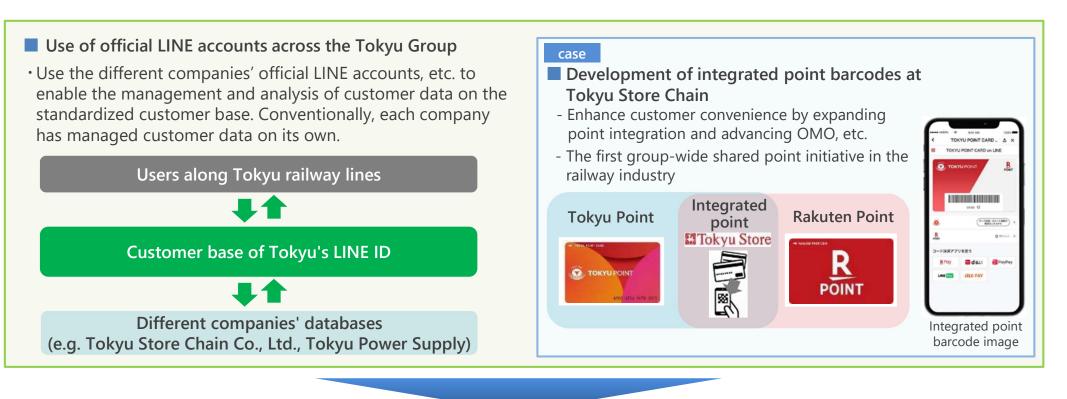

#### Promoting the development of marketing infrastructure

- Standardize and communalize payment terminals, networks and databases and tools for analysis. Conventionally, each company has operated them on its own.
- This increases convenience for users and through the analysis of customer data enables more advanced marketing measures.

Maximize consolidated earnings by promoting marketing across the Group and strongly supporting the different businesses.